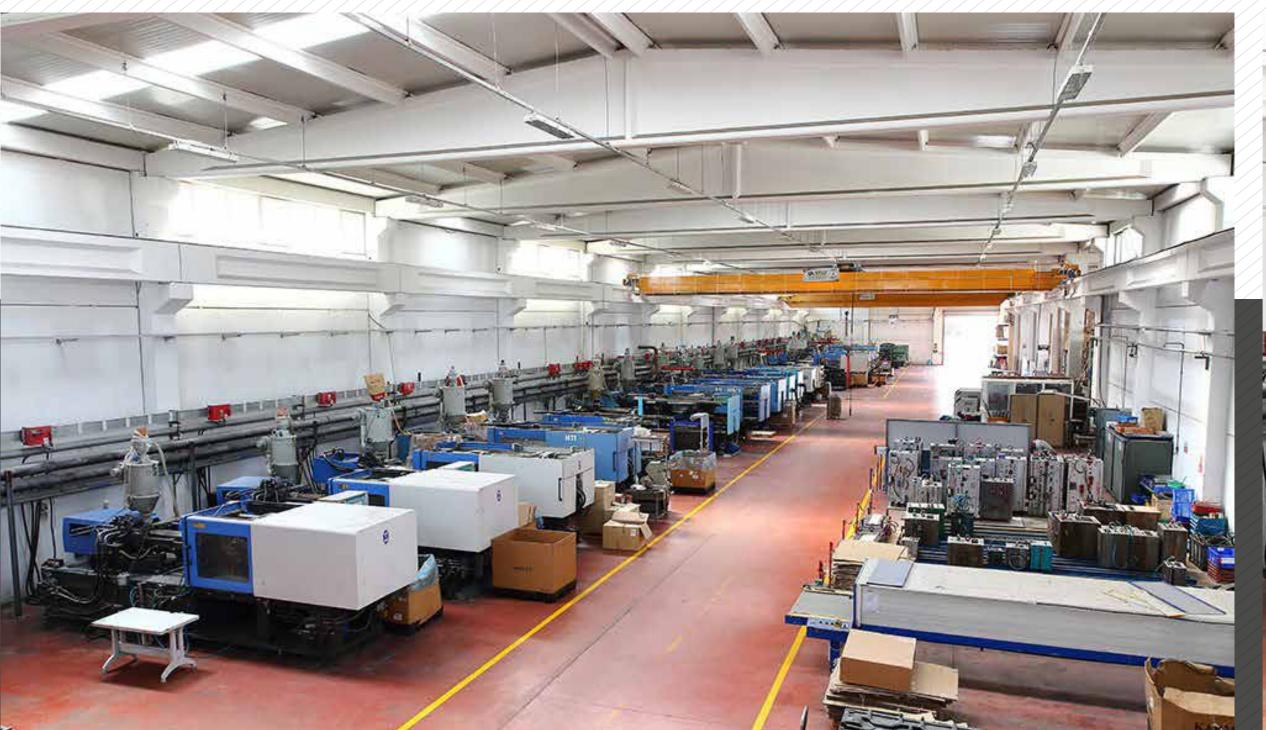

# Plastic Injection

- Expert staff with minimum 12 years of experience
- 24 Plastic injection machines (160-700 tons)
- We can make production of all products between 50 gr and 3 kg.
- Production capacity of 2500 tons per year

## Proclucts

Plastic Injection

www.talesplastik.com.tr Design Mold Plastic Injection Serigraphy Assembly CMM Reverse Engineering

Spacious and Sheltered Warehouse Space

While mass production of high-volume orders is made, the finished products are kept in a large and sheltered warehouse area. After the order quantity is completed, the logistics are provided at once.