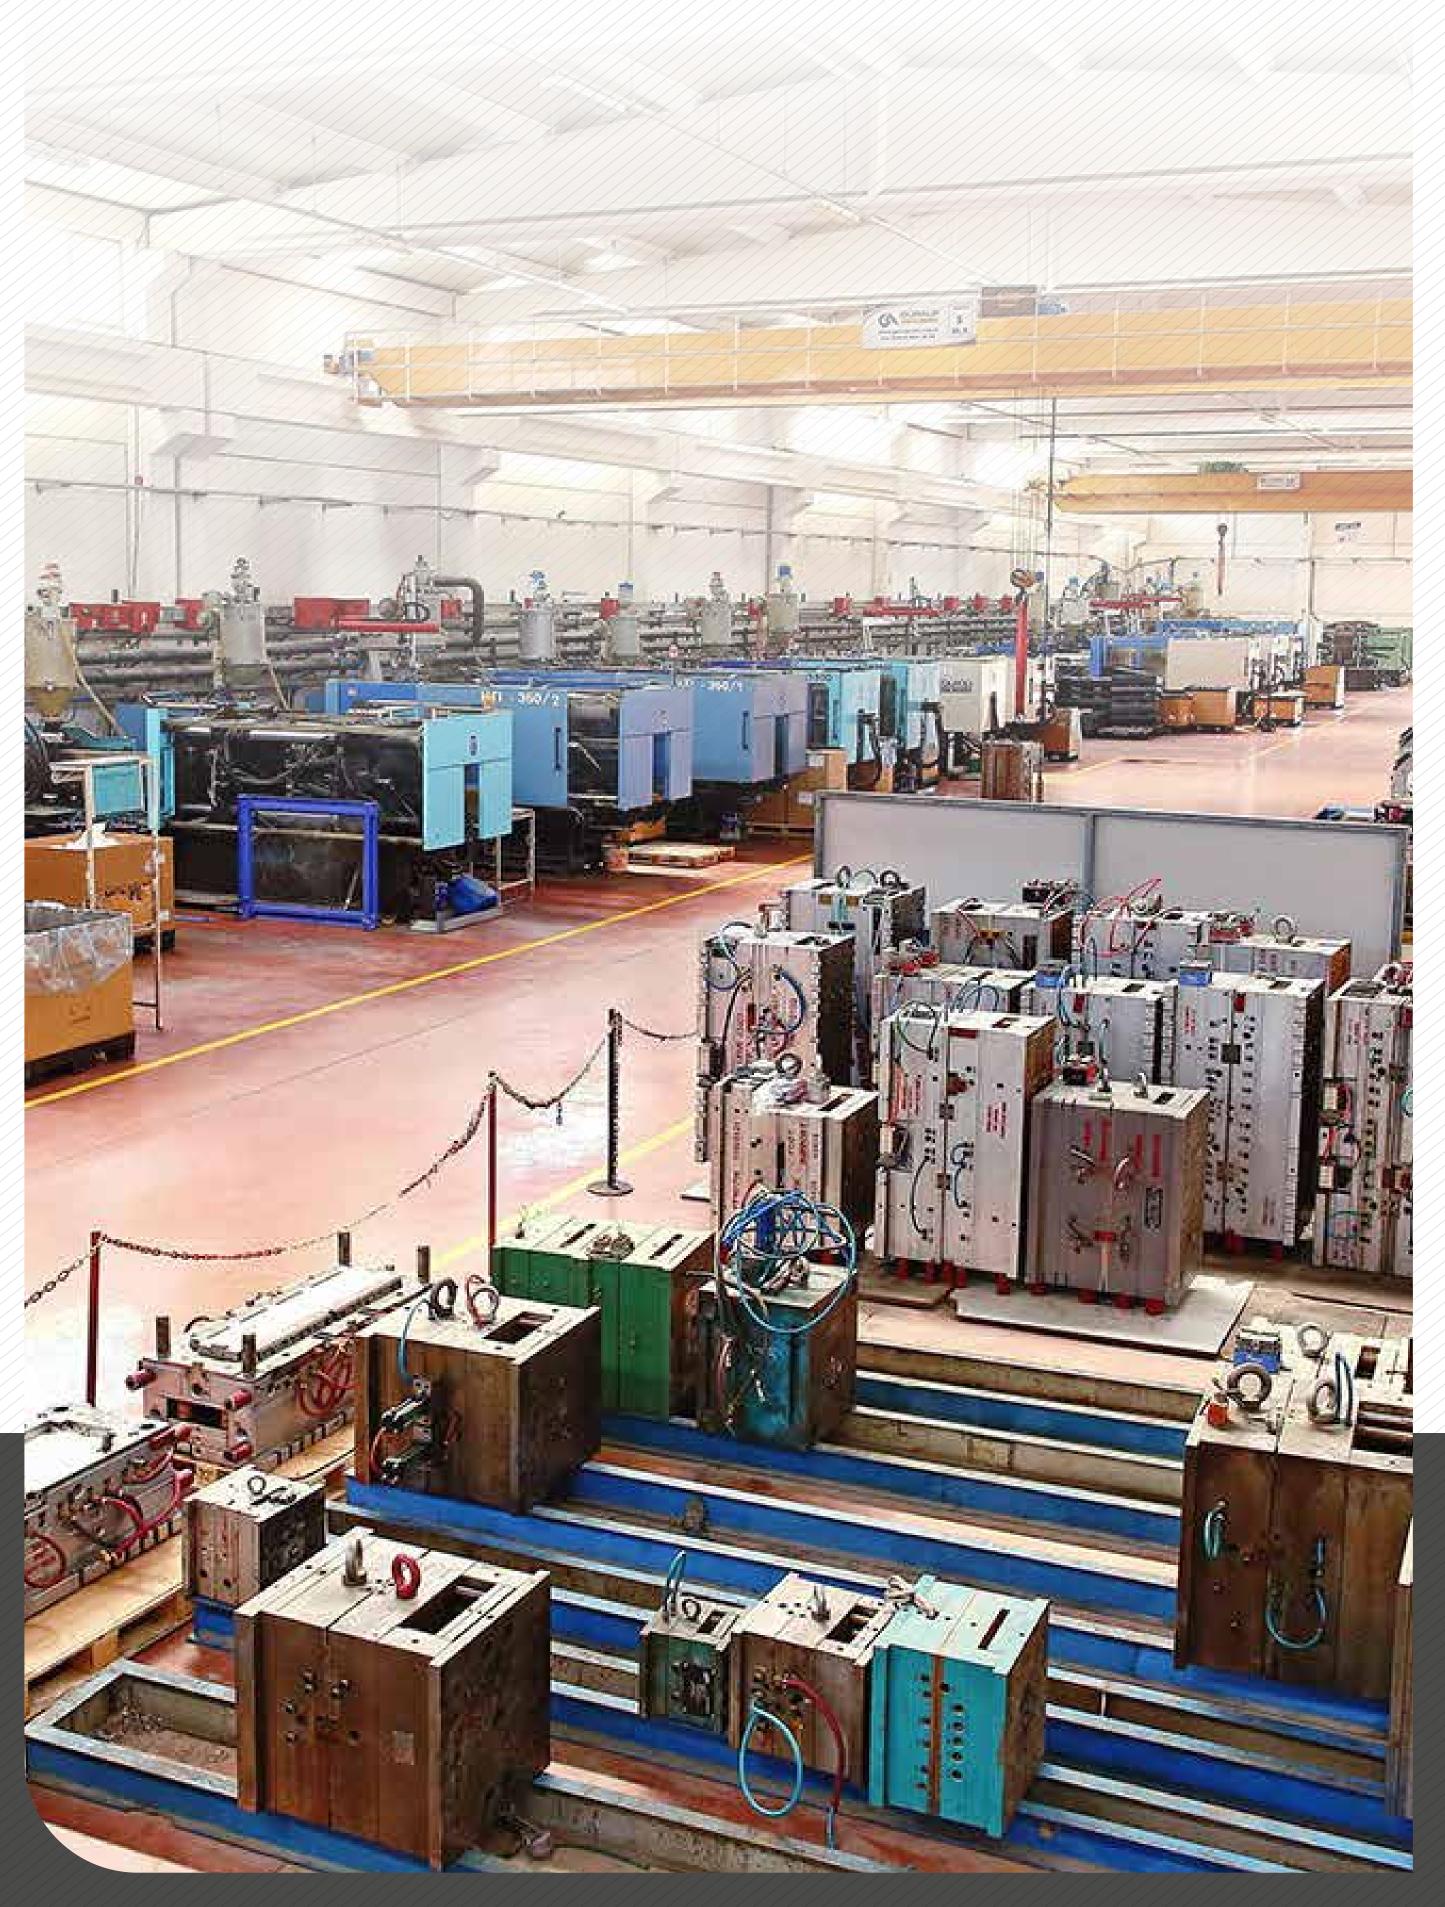

# Plastic Injection

- Expert staff with minimum 12 years of experience
- 24 Plastic injection machines (160-700 tons)
- We can make production of all products between 50 gr and 3 kg.
- Production capacity of 2500 tons per year

## Proclucts

Plastic Injection

www.talesplastik.com.tr Design Mold Plastic Injection Serigraphy Assembly CMM Reverse Engineering

Spacious and Sheltered Warehouse Space

While mass production of high-volume orders is made, the finished products are kept in a large and sheltered warehouse area. After the order quantity is completed, the logistics are provided at once.