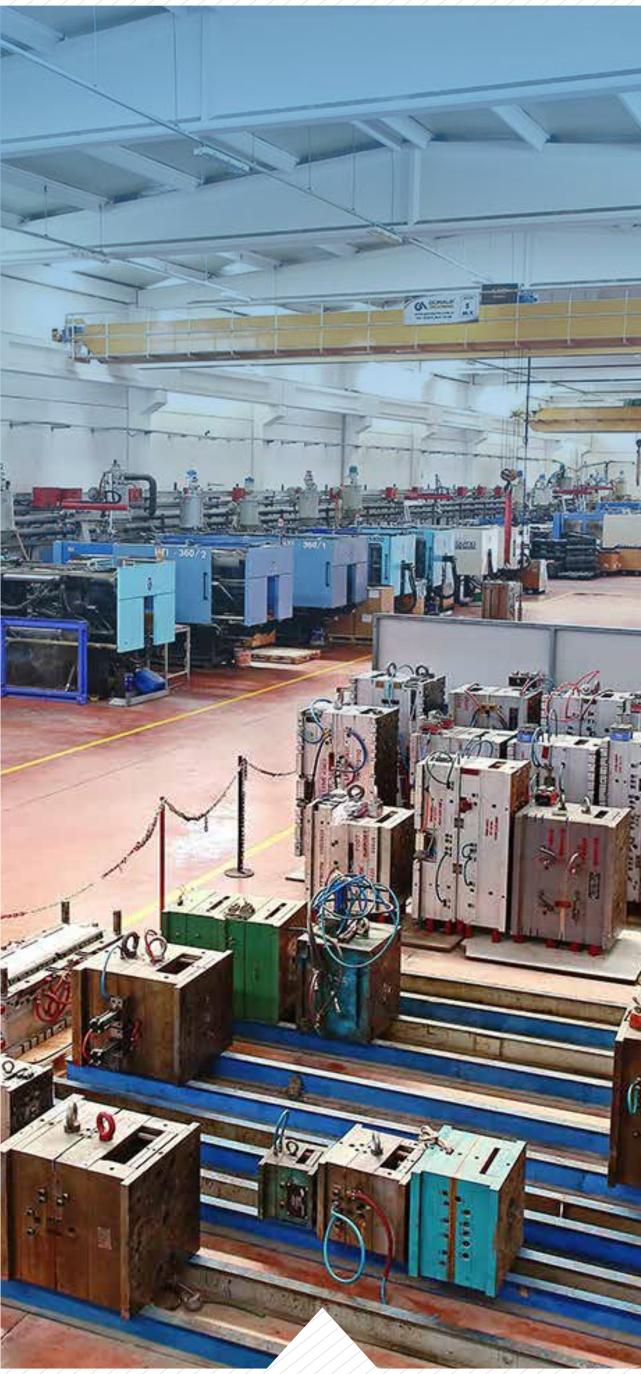

# Plastic Injection

- Expert staff with minimum 12 years of experience
- 24 Plastic injection machines (160-700 tons)
- We can make production of all products between 50 gr and 3 kg.
- Production capacity of 2500 tons per year

## Proclucts

Plastic Injection

www.talesplastik.com.tr Design Mold Plastic Injection Serigraphy Assembly CMM Reverse Engineering

Spacious and Sheltered Warehouse Space

While mass production of high-volume orders is made, the finished products are kept in a large and sheltered warehouse area. After the order quantity is completed, the logistics are provided at once.