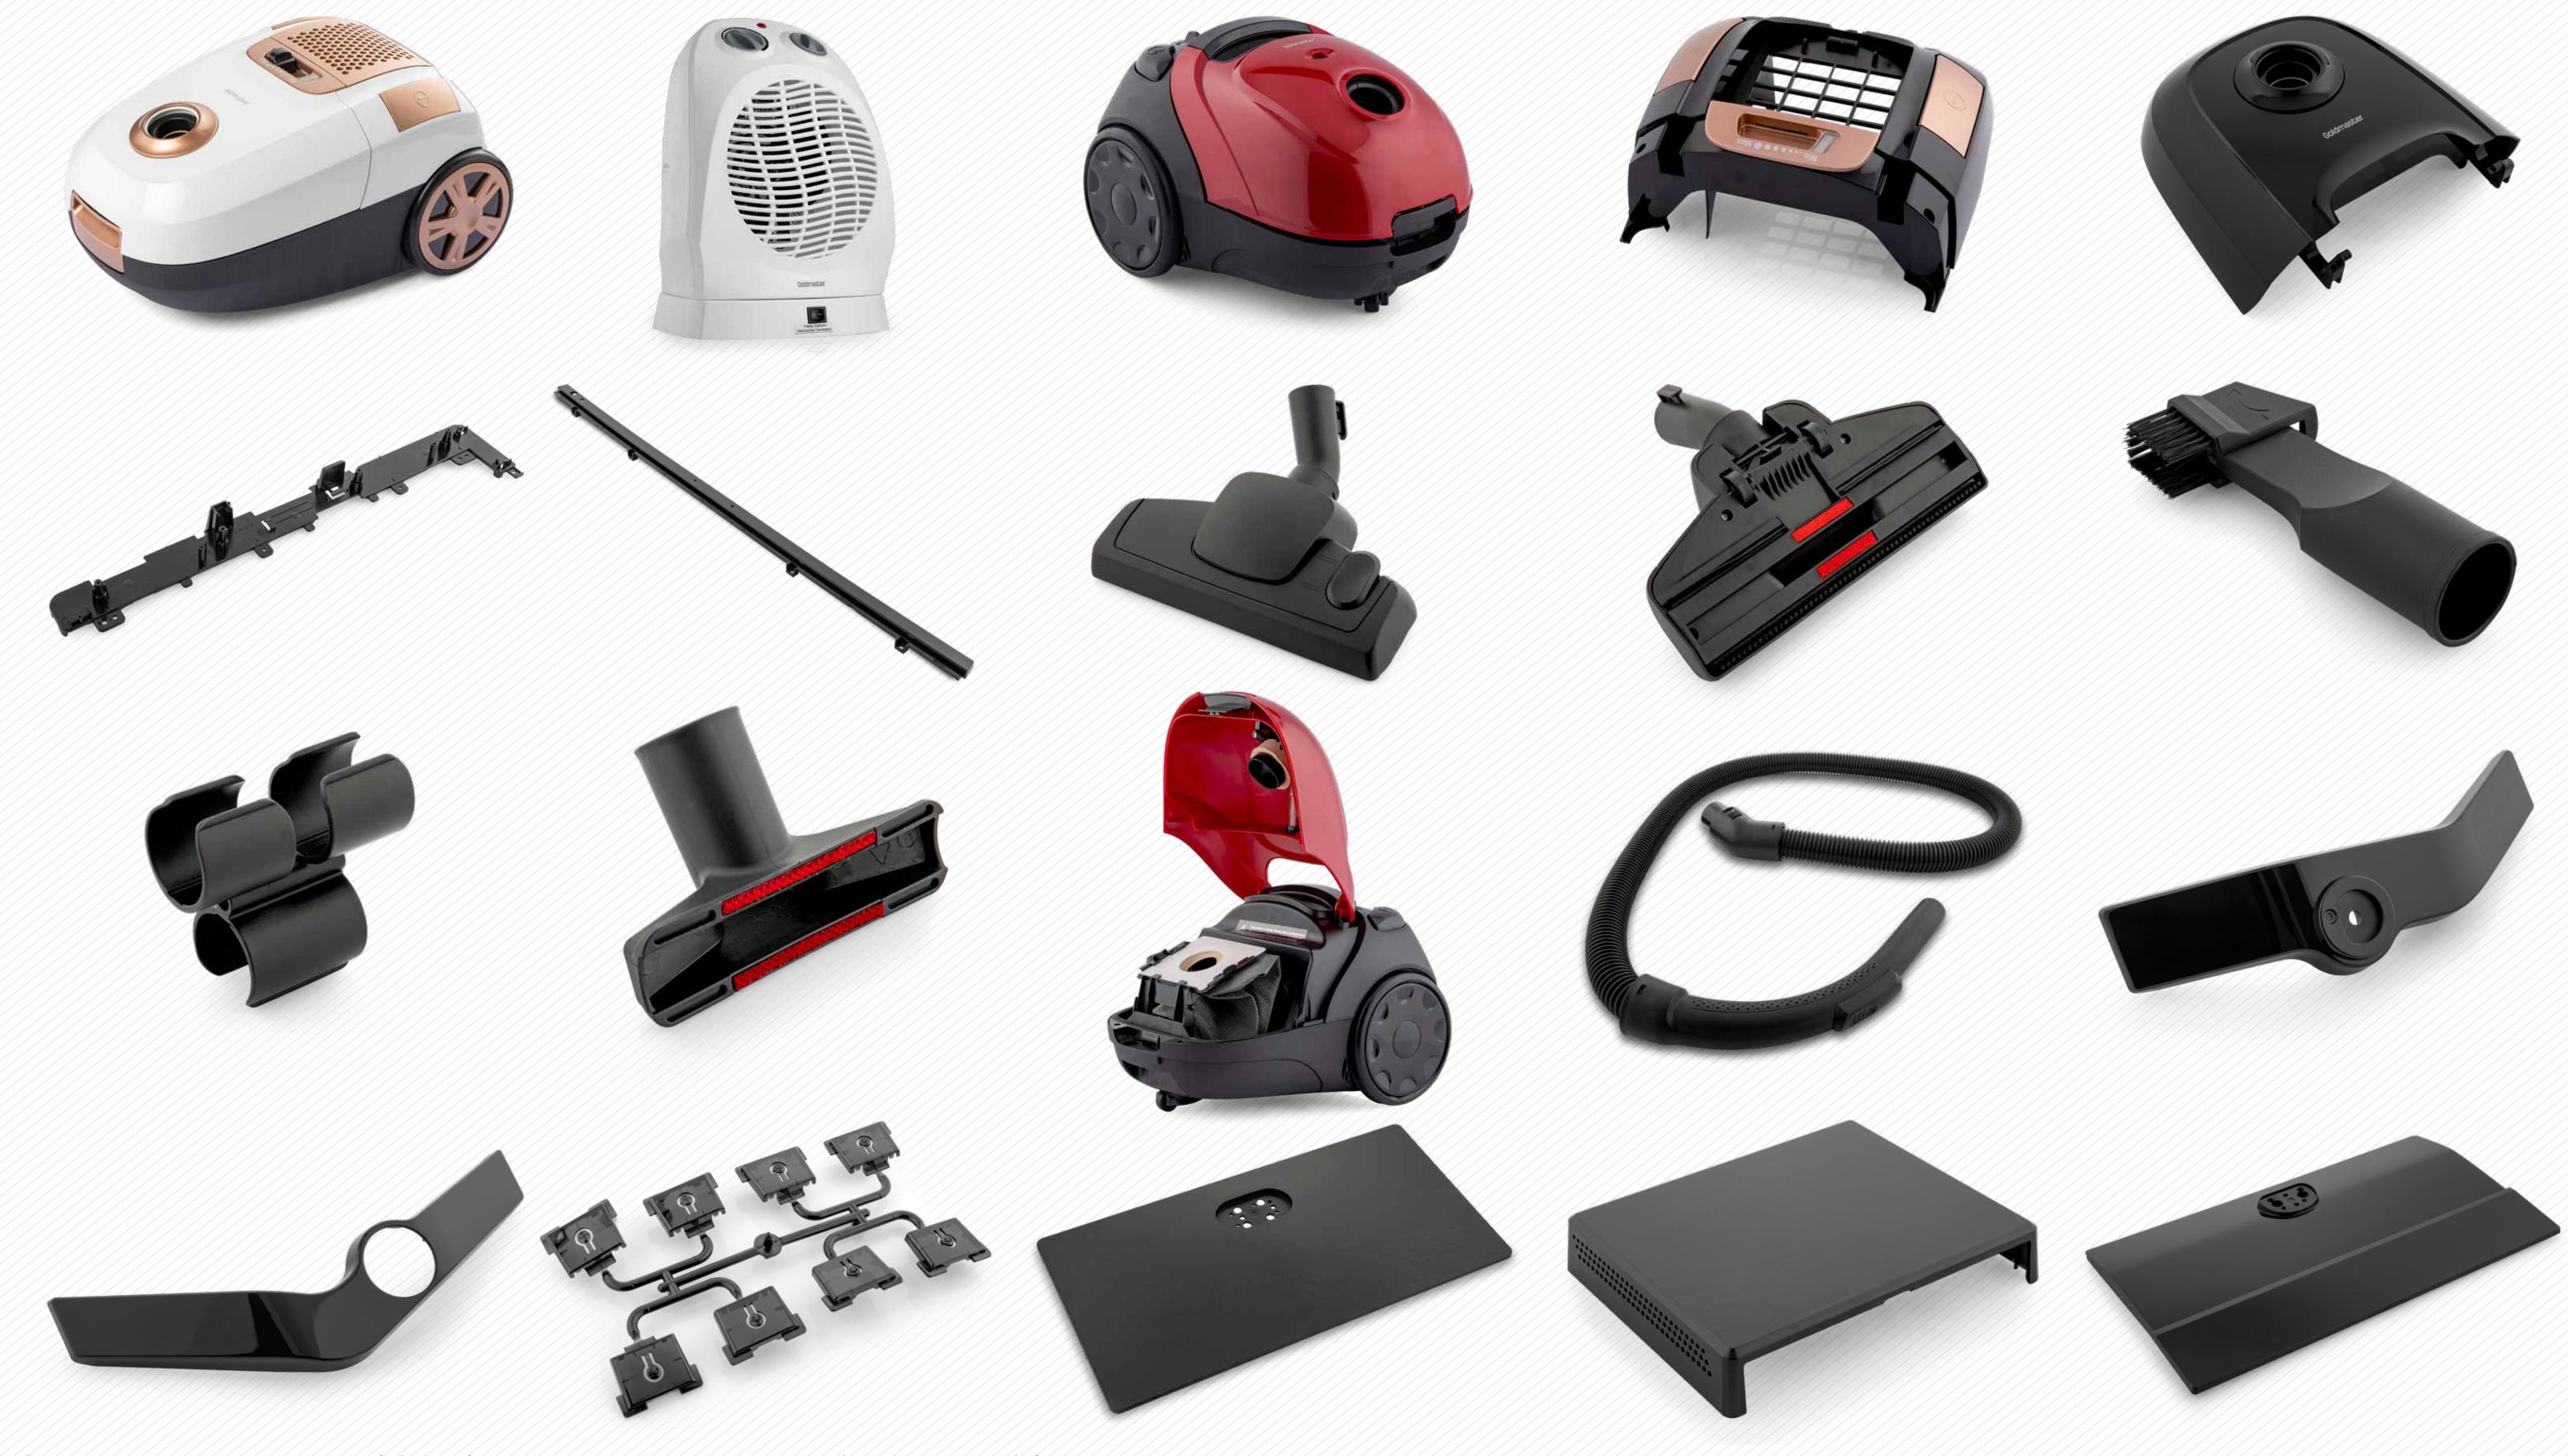

# Plastic Injection

- Expert staff with minimum 12 years of experience
- 24 Plastic injection machines (160-700 tons)
- We can make production of all products between 50 gr and 3 kg.
- Production capacity of 2500 tons per year

## Proclucts

Plastic Injection

www.talesplastik.com.tr Design Mold Plastic Injection Serigraphy Assembly CMM Reverse Engineering

Spacious and Sheltered Warehouse Space

While mass production of high-volume orders is made, the finished products are kept in a large and sheltered warehouse area. After the order quantity is completed, the logistics are provided at once.