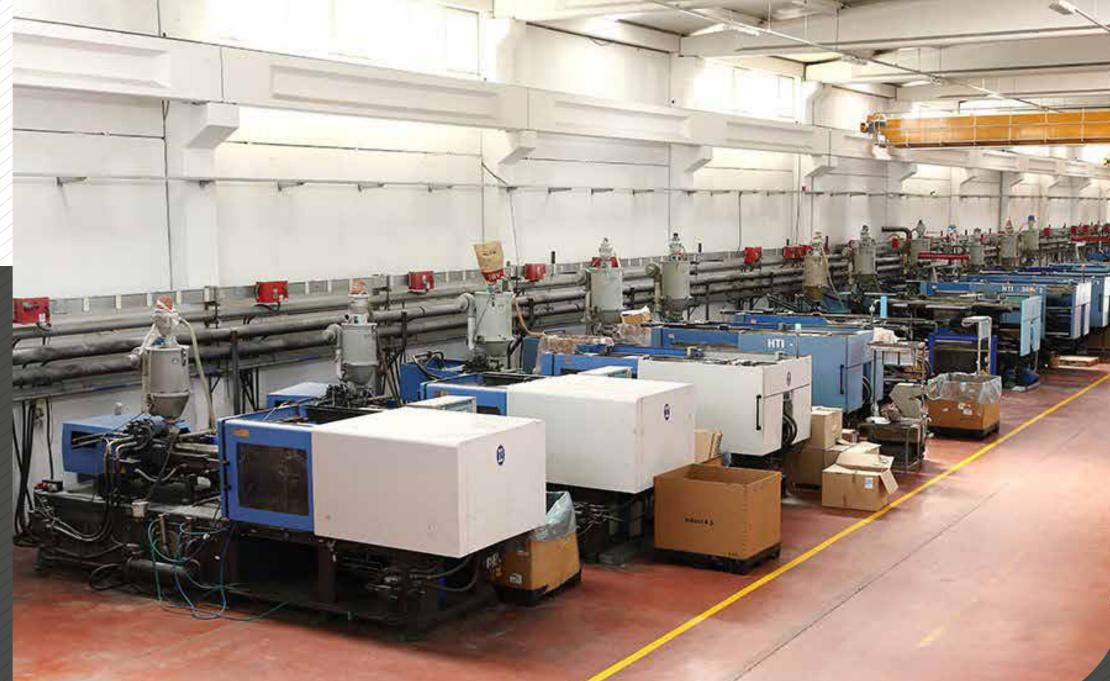

# Plastic Injection

- Expert staff with minimum 12 years of experience
- 24 Plastic injection machines (160-700 tons)
- We can make production of all products between 50 gr and 3 kg.
- Production capacity of 2500 tons per year