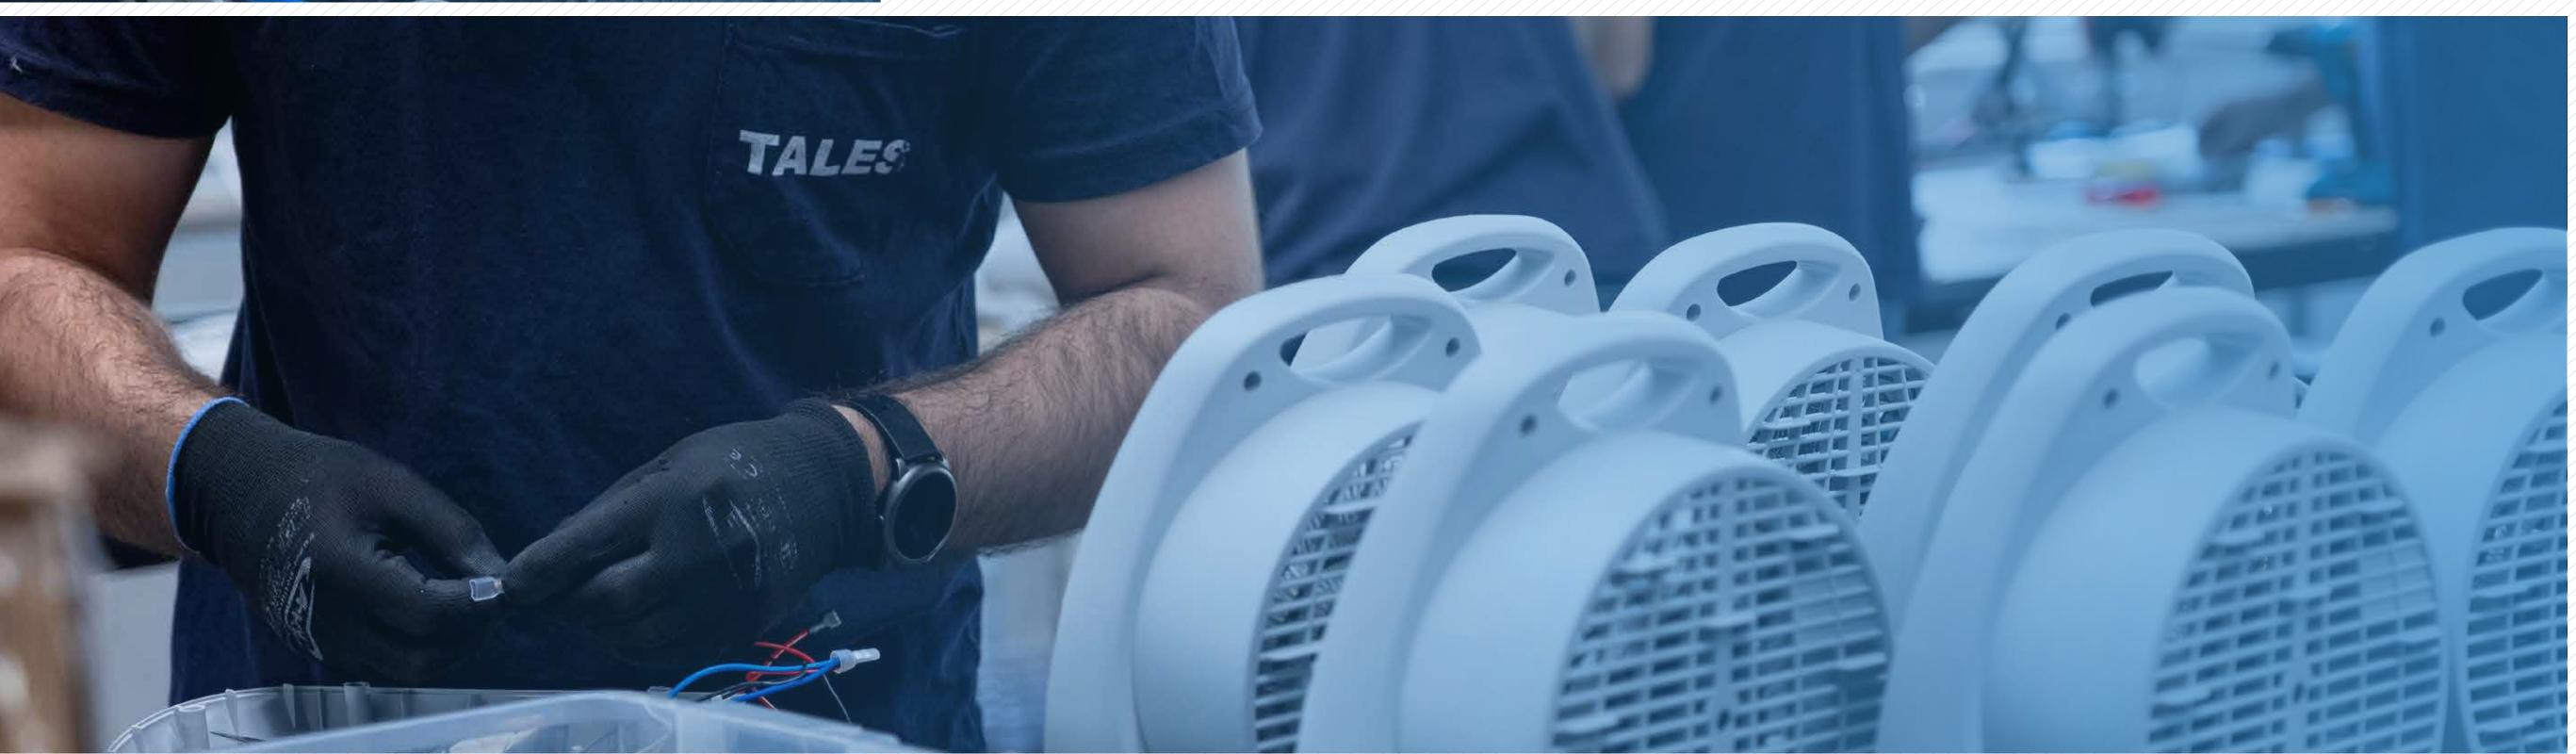

# Plastic Injection

- Expert staff with minimum 12 years of experience
- 24 Plastic injection machines (160-700 tons)
- We can make production of all products between 50 gr and 3 kg.
- Production capacity of 2500 tons per year

## Proclucts

Plastic Injection

www.talesplastik.com.tr Design Mold Plastic Injection Serigraphy Assembly CMM Reverse Engineering

Spacious and Sheltered Warehouse Space

While mass production of high-volume orders is made, the finished products are kept in a large and sheltered warehouse area. After the order quantity is completed, the logistics are provided at once.