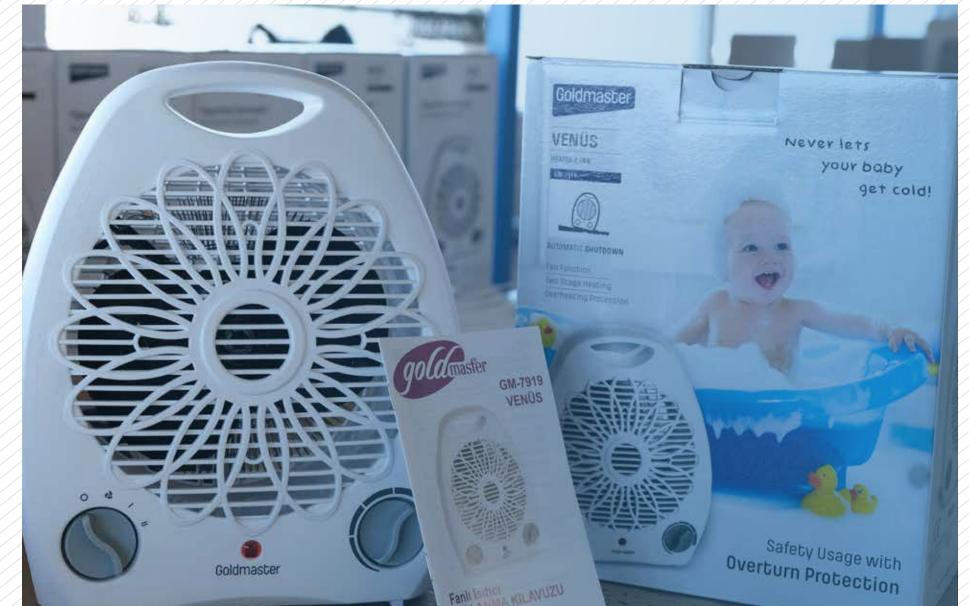

# Plastic Injection

- Expert staff with minimum 12 years of experience
- 24 Plastic injection machines (160-700 tons)
- We can make production of all products between 50 gr and 3 kg.
- Production capacity of 2500 tons per year

## Proclucts

Plastic Injection

www.talesplastik.com.tr Design Mold Plastic Injection Serigraphy Assembly CMM Reverse Engineering

Spacious and Sheltered Warehouse Space

While mass production of high-volume orders is made, the finished products are kept in a large and sheltered warehouse area. After the order quantity is completed, the logistics are provided at once.